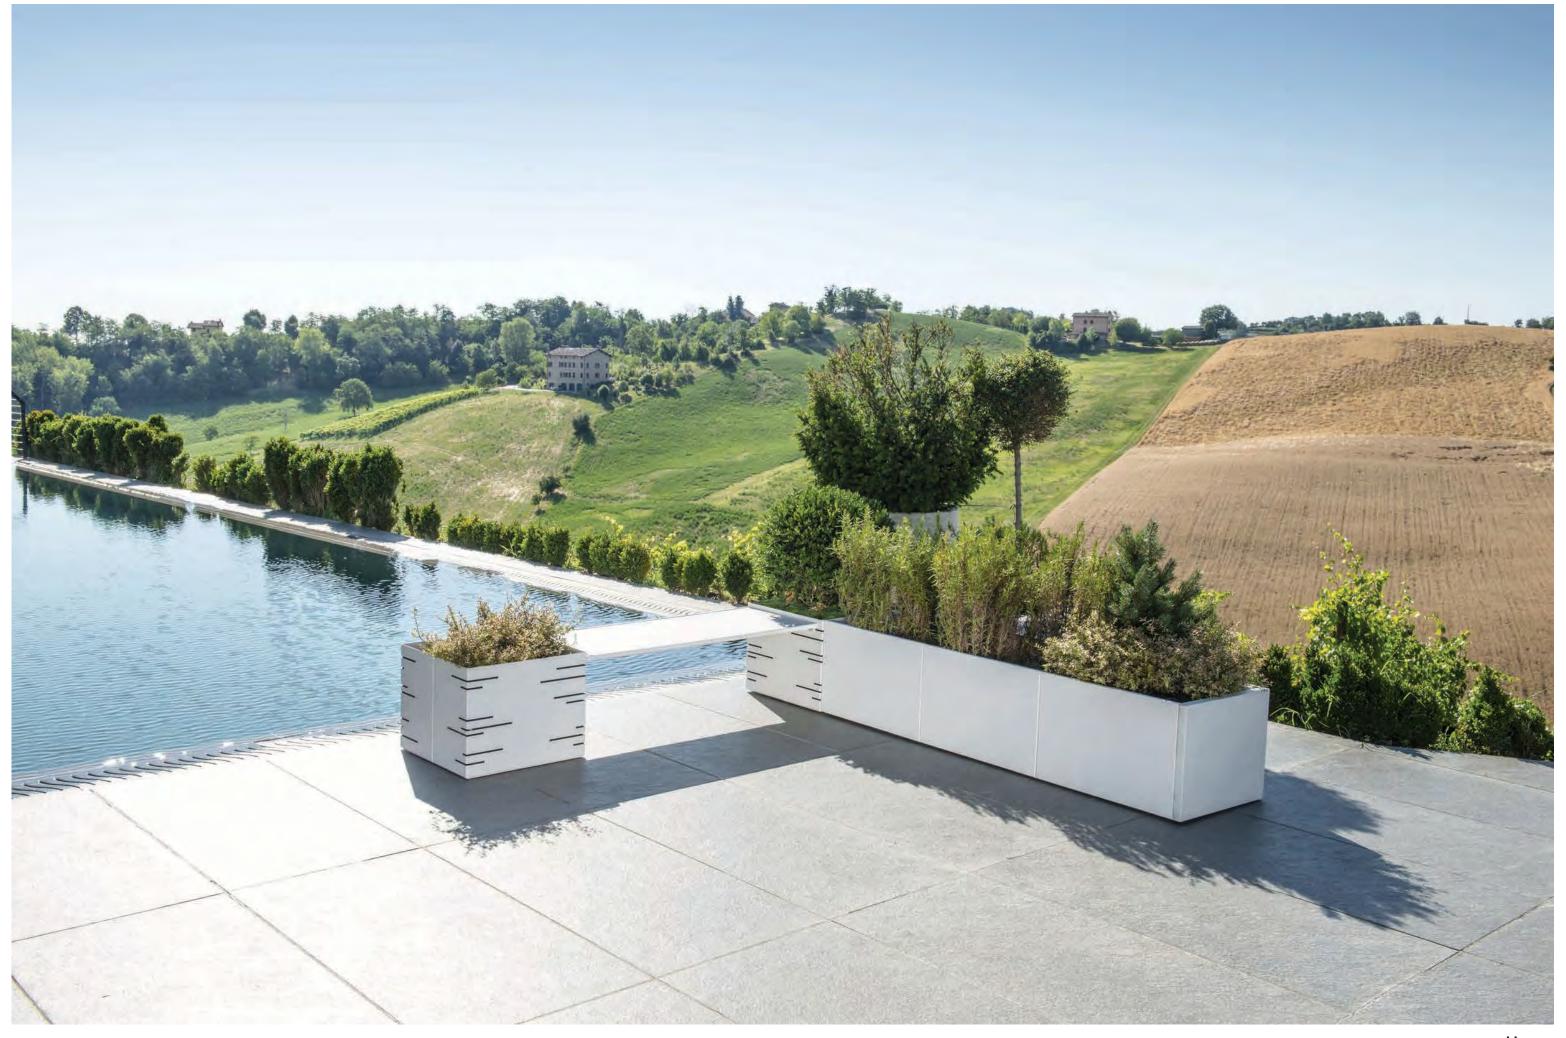

### Potter

Modular planter in **galvanized sheet** (powder coating) **40 cm** high freely modular for individual creations, composed at an angle and in line length without limits. The modular components make assembly and transport to the floor simple and practical, each one being **60 cm long** and weighing only a few kg.

## **Modularity**

The modular components are assembled together thanks to flanges fixed to each other with screws and nuts not visible in the planter. The internal structure of POTTER planters compositions has no internal walls in order to allow free and natural diffusion of the roots as on the ground in a flower bed. The bottom is in **steel** and the inner walls are coated with an insulating panel **10 mm** to avoid contact with the walls of the mold and keeping cool the soil even in summer.

## **Bench**

Bench in steel and stoneware 120x45 cm.