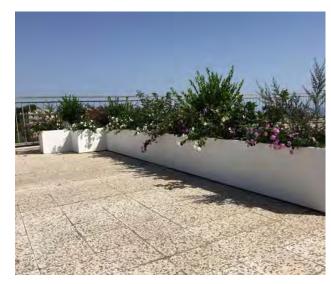

### Potter

Modular planter in **galvanized sheet** (powder coating) **40 cm** high freely modular for individual creations, composed at an angle and in line length without limits. The modular components make assembly and transport to the floor simple and practical, each one being **60 cm long** and weighing only a few kg.

## **Technical data**

The modular POTTER modules are **40 cm** high and **60 cm** long, while the depth can be **35 or 50 cm**. The **50x50 cm** square module can be a single planter, also used as ballast for pergolas (see model PERGO POTTER), as well as acting as a corner module in the compositions. In the calculation of "full" KGs, the laying on bottom of expanded clay and light gardening soil was considered in addition to the weight of the plants and water. On request different formats for the realization of specific projects.