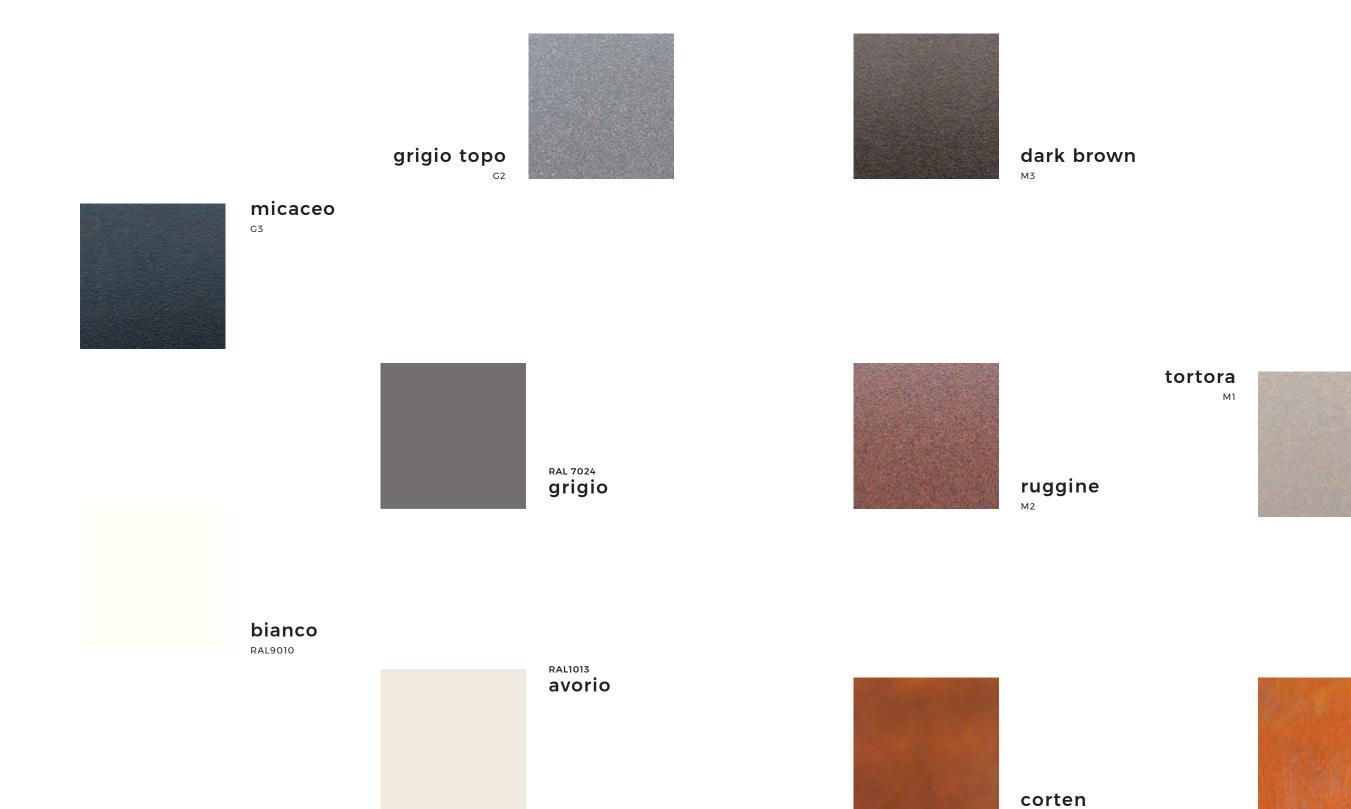

ZAVORRA KIT FOR PERGOLAS (SEE PERGO POTTER).

ALL POTTER MODULES CAN ALSO BE REALIZED IN STAINLESS STEEL AND CORTEN.

AVAILABLE ON REQUEST VERSIONS OF DIFFERENT WIDTHS AND HEIGHTS.

YOU CAN REALIZE COMPOSITIONS: IN LINE, CORNER, INTERVALED BY SEATING AND FRANGUIST.

THE WALLS ARE COVERED INTERNALLY WITH AN INSULATING PANEL.

COLORI

COLORI

lamiera corten

002