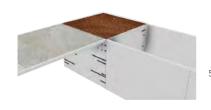

## **Modularity**

The modular components are assembled together thanks to flanges fixed to each other with screws and nuts not visible in the planter. The internal structure of POTTER planters compositions has no internal walls in order to allow free and natural diffusion of the roots as on the ground in a flower bed. The bottom is in **steel** and the inner walls are coated with an insulating panel **10 mm** to avoid contact with the walls of the mold and keeping cool the soil even in summer.

### **Accessories**

The side interior walls are coated with an insulating panel. On the bottom there is a watertight **PVC** bag with **adjustable** height drain which determines the amount of water reserve on the bottom.

WITHIN THE MODULAR COMPOSITIONS, THERE ARE NO INTERMEDIATE WALLS, THE ROOTS OF PLANTS WILL GROW FREELY.

A PVC TUB WITH A WATER RESERVE FUNCTION IS PROVIDED TO BE INSERTED ON THE BOTTOM BEFORE PAYING THE EXPANDED CLAY AND TERRICCI.

THE WALLS ARE COVERED INTERNALLY WITH AN INSULATING PANEL.

COLORI

COLORI

lamiera corten

002