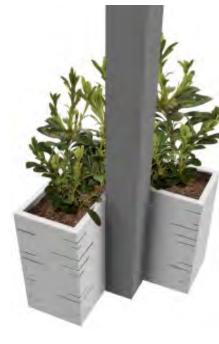

#### PERGO POTTER "IN"

POTTER FLOWER MODEL WITH FIXING
OF THE PERGOLA ALL COLUMN;
PLANTER SAME.

THE FIXING ANGULARS AT THE BOTTOM

ALLOW THE ASSEMBLY OF THE COLLAR OF THE PERGOLA IN CORNER OR IN THE CENTER OF THE PLANT

#### PERGO POTTER "OUT"

POTTER FLOWER MODEL WITH FIXING
OF THE COLUMN OF THE
PERGOLA ALL, EXTERIOR OF THE
SAME PLANT.

IN THIS WAY IT IS POSSIBLE

THE INSTALLATION OF LATERAL CLOSURES
OF THE PERGOLA WITH GLASS DOORS
SLIDING

#### PERGO POTTER D'ANGOLO "OUT"

PLANTER MODEL PERGO POTTER CORNER;
IDEAL FOR REDUCING
SIDE DIFFERENCES AND INCREASE THE
WEIGHT OF ZAVORRA. THANK YOU
AT THE FIXING OF THE COLUMN OF THE
PERGOLA OUTSIDE THE FLOWERS THE SAME
IS POSSIBLE THE INSTALLATION OF
LATERAL CLOSURES OF THE PERGOLA WITH
SLIDING GLASS DOORS