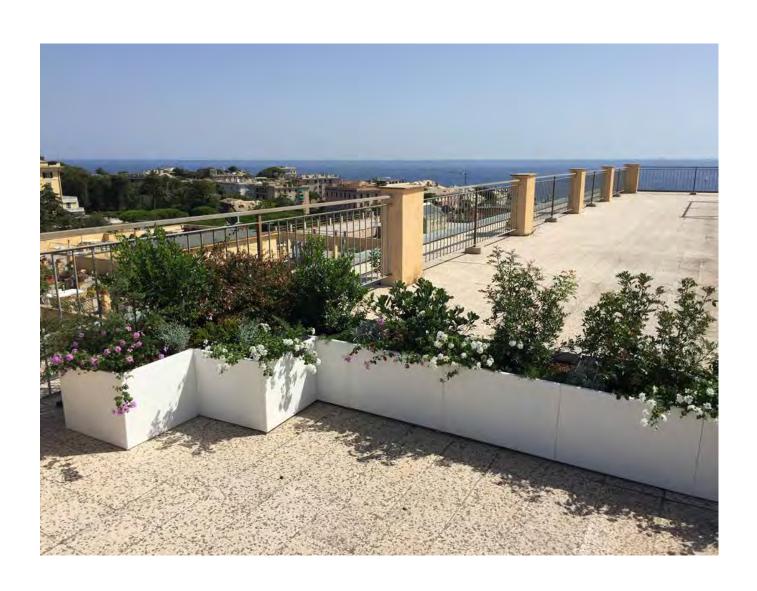

## **Modularity**

The modular components are assembled together thanks to flanges fixed to each other with screws and nuts not visible in the planter. The internal structure of POTTER planters compositions has no internal walls in order to allow free and natural diffusion of the roots as on the ground in a flower bed. The bottom is in **steel** and the inner walls are coated with an insulating panel **10 mm** to avoid contact with the walls of the mold and keeping cool the soil even in summer.

WITHIN THE MODULAR COMPOSITIONS, THERE ARE NO INTERMEDIATE WALLS, THE ROOTS OF PLANTS WILL GROW FREELY.

A PVC TUB WITH A WATER RESERVE FUNCTION IS PROVIDED TO BE INSERTED ON THE BOTTOM BEFORE PAYING THE EXPANDED CLAY AND TERRICCI.