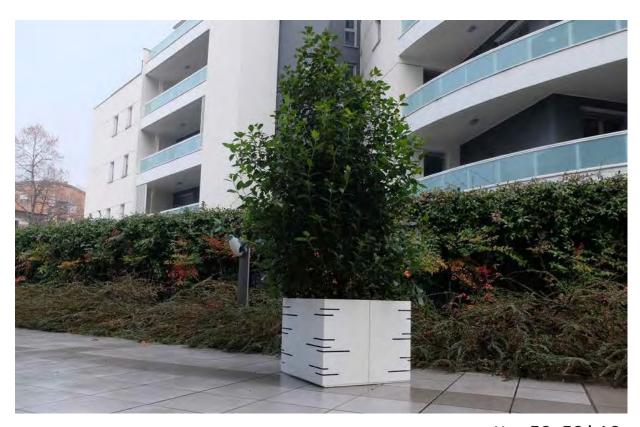

# potter

potter
50 X 50 H 40 MINUS 120
POT FIVE

### Potter

Modular planter in **galvanized sheet** (powder coating) **40 cm** high freely modular for individual creations, composed at an angle and in line length without limits. The modular components make assembly and transport to the floor simple and practical, each one being **60 cm long** and weighing only a few kg.

## **Finishes**

The POTTER model has walls with modern decoration composed of irregular horizontal carvings that also function as coupling and fixing between modules and accessories. Smooth walls without decorations are also available.