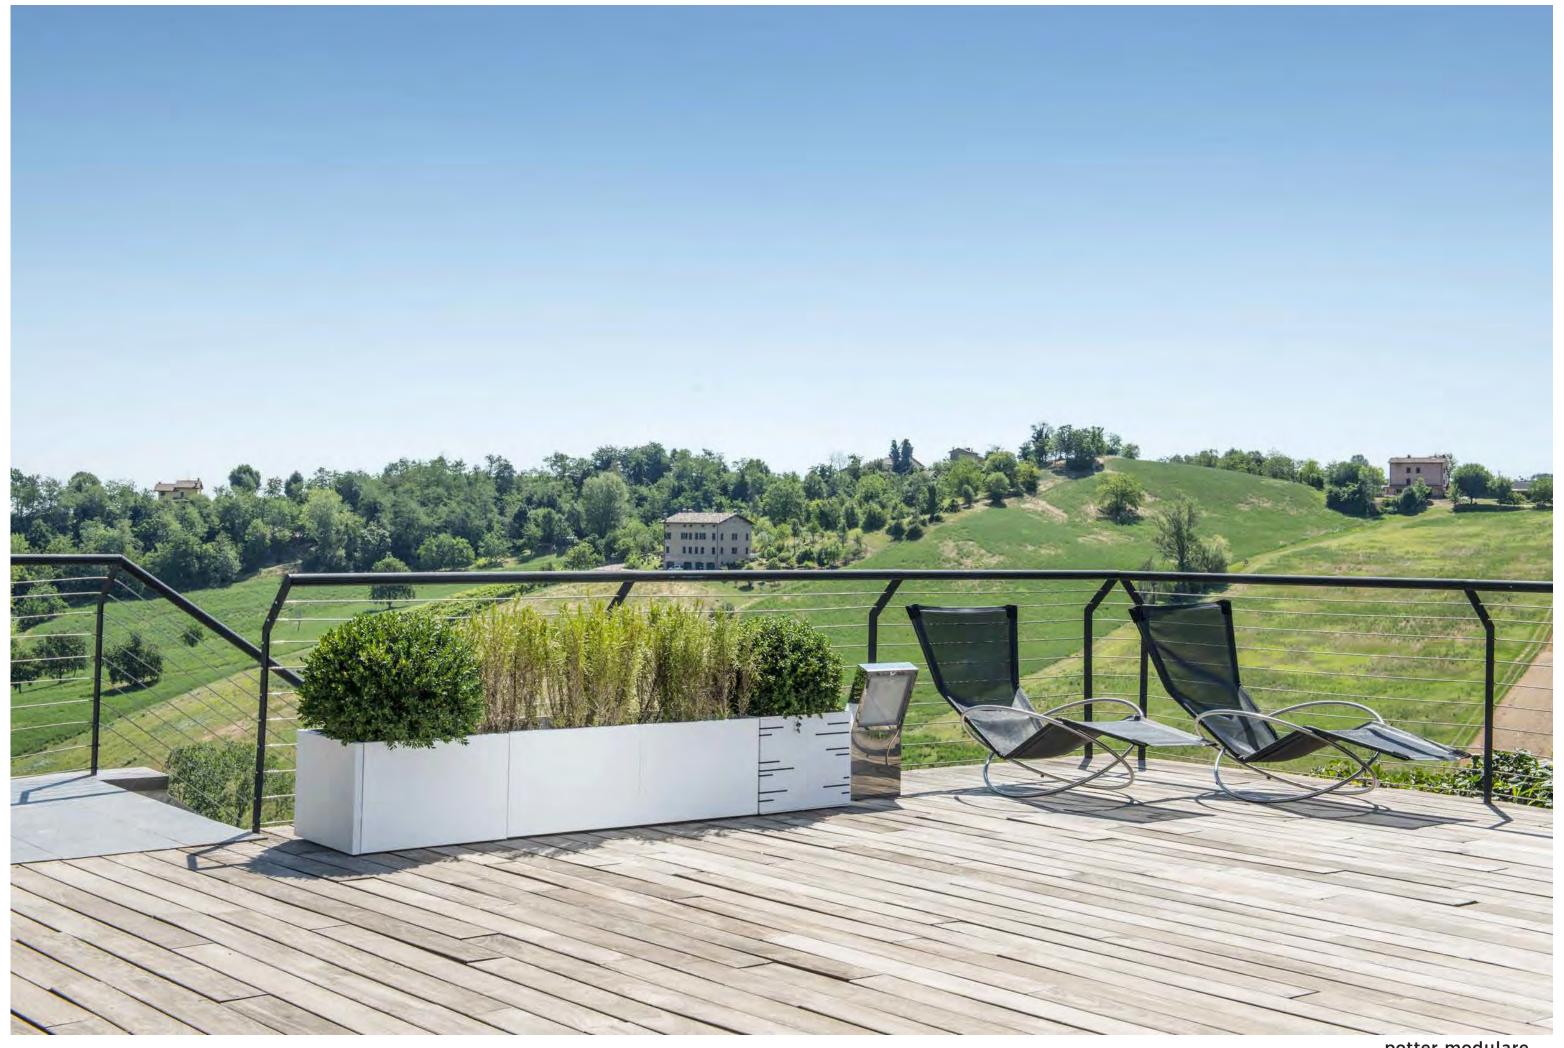

### Potter

Modular planter in **galvanized sheet** (powder coating) **40 cm** high freely modular for individual creations, composed at an angle and in line length without limits. The modular components make assembly and transport to the floor simple and practical, each one being **60 cm long** and weighing only a few kg.

## **Finishes**

The POTTER model has walls with modern decoration composed of irregular horizontal carvings that also function as coupling and fixing between modules and accessories. Smooth walls without decorations are also available.