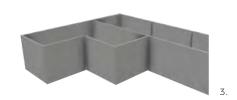

# potter

potter
50 X 50 H 40 MINUS 120
POT FIVE

### Potter

Modular planter in **galvanized sheet** (powder coating) **40 cm** high freely modular for individual creations, composed at an angle and in line length without limits. The modular components make assembly and transport to the floor simple and practical, each one being **60 cm long** and weighing only a few kg.

## **Modularity**

The modular components are assembled together thanks to flanges fixed to each other with screws and nuts not visible in the planter. The internal structure of POTTER planters compositions has no internal walls in order to allow free and natural diffusion of the roots as on the ground in a flower bed. The bottom is in **steel** and the inner walls are coated with an insulating panel **10 mm** to avoid contact with the walls of the mold and keeping cool the soil even in summer.

## panco potter

50 X 50 H 40 MINUS 120 POT FIVE

potter P50X50
ACCIAIO CORTEN