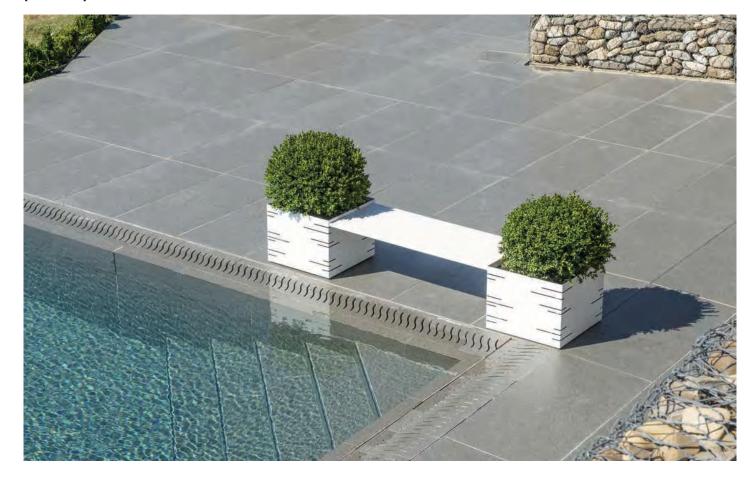

## **Bench**

Bench in steel and stoneware 120x45 cm.

potter with seat and breakout<sub>50X60 H40 SESSION 120CM</sub>

corner composition

potter 50x50 h40

ON EVERY SIDE OF THE
POTTER CORNER MODULE
YOU CAN FIX THE LONG
SIZING 120 CM IN STEEL AND
PORCELAIN STONEWARE