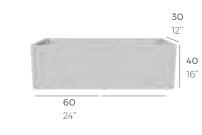

### Potter

Modular planter in **galvanized sheet** (powder coating) **40 cm** high freely modular for individual creations, composed at an angle and in line length without limits. The modular components make assembly and transport to the floor simple and practical, each one being **60 cm long** and weighing only a few kg.

## **Technical data**

The modular POTTER modules are **40 cm** high and **60 cm** long, while the depth can be **35 or 50 cm**. The **50x50 cm** square module can be a single planter, also used as ballast for pergolas (see model PERGO POTTER), as well as acting as a corner module in the compositions. In the calculation of "full" KGs, the laying on bottom of expanded clay and light gardening soil was considered in addition to the weight of the plants and water. On request different formats for the realization of specific projects.