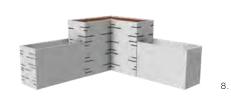

potter with seat and breakout<sub>50X60 H40 SESSION 120CM</sub>

corner composition

potter 50x50 h40

ON EVERY SIDE OF THE
POTTER CORNER MODULE
YOU CAN FIX THE LONG
SIZING 120 CM IN STEEL AND
PORCELAIN STONEWARE

AT EVERY SIDE OF CORNER
MODULE CAN BE FIXED I
POTTER MODULES WITHOUT
DECORO, CREATING
THEREFORE ELEGANT
COMPOSITIONS

WITH THE POTTER
MODULE WITHOUT
DECORATION YES
THEY CAN MAKE ONLINE
COMPOSITIONS, WHERE
THE FEET
ADJUSTABLE NON-VISUAL
COMPENSATION LE
PAVEMENT OF PAVING