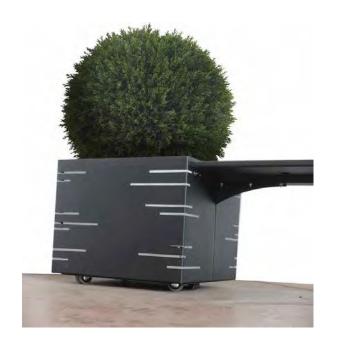

## Wheels

Pivoting wheels can be mounted ( **50x50** model only ). Bench in **steel** and **stoneware 120x45 cm** (on request).

## **Bench**

Bench in steel and stoneware 120x45 cm.