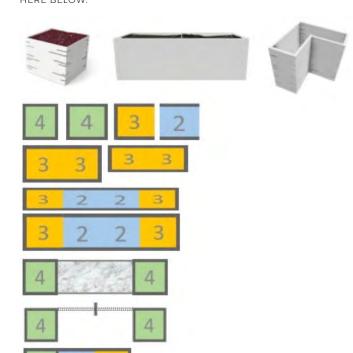

#### **HOW TO ORDER A POTTER**

POTTER IS A MODULAR SYSTEM FOR THE REALIZATION OF FLOWERS ON TERRACES, WALL-MOUNTED GARDENS AND COTTLED AREAS. THE SYSTEM IS COMPOSED OF MODULAR COMPONENTS WHICH

WALLS, FEET, STEEL BOTTOM AND WATER RESERVE EQUIPMENT.
YOU CAN REALIZE EVERY FORM DESIRED AS IN THE DIAGRAMS
HERE BELOW.

TO DESIGN THE MODULAR FLOWERS AND IN THE CALCULATION OF THE PRICE YOU MUST TAKE ACCOUNT THAT THE MODULES ARE COMING WITH: 4 OR 3 OR 2 WALLS.

EVEN THE CALCULATION OF THE QUOTES IS BASED ON MODULES OF 4 3 2 WALLS.

YOU CAN REALIZE:

SQUARE FLOWERS WITH 4 WALLS (50X50CM)

STRONG AND LONG PLANTERS COMPOSED OF A ROW OF MODULES THEREFORE THE HEAD MODULES ARE COMPOSED OF 3 WALLS WHILE MODULES INTERMEDIATE OF 2 WALLS

CORNER FIORIERE COMPOSTE DA

MODULES OF 3 OR 2 WALLS (ONLY ON REQUEST).