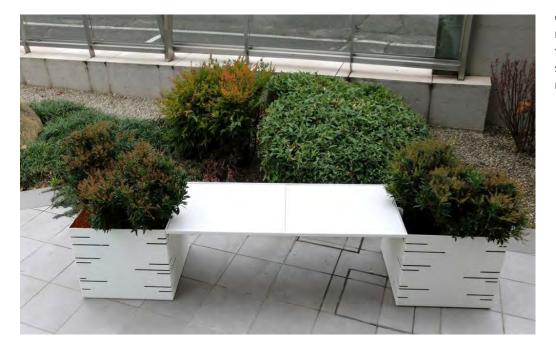

## Wheels

Pivoting wheels can be mounted ( **50x50** model only ). Bench in **steel** and **stoneware 120x45 cm** (on request).

## **Bench**

Bench in steel and stoneware 120x45 cm.