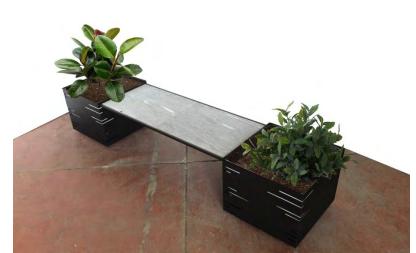

## **Bench**

Bench in steel and stoneware 120x45 cm.

potter with seat and breakout<sub>50X60 H40 SESSION 120CM</sub>

corner composition

potter 50x50 h40

ON EVERY SIDE OF THE
POTTER CORNER MODULE
YOU CAN FIX THE LONG
SIZING 120 CM IN STEEL AND
PORCELAIN STONEWARE

YOU CAN REALIZE:

SQUARE FLOWERS WITH 4 WALLS (50X50CM)

STRONG AND LONG PLANTERS COMPOSED OF A ROW OF MODULES THEREFORE THE HEAD MODULES ARE COMPOSED OF 3 WALLS WHILE MODULES INTERMEDIATE OF 2 WALLS

CORNER FIORIERE COMPOSTE DA