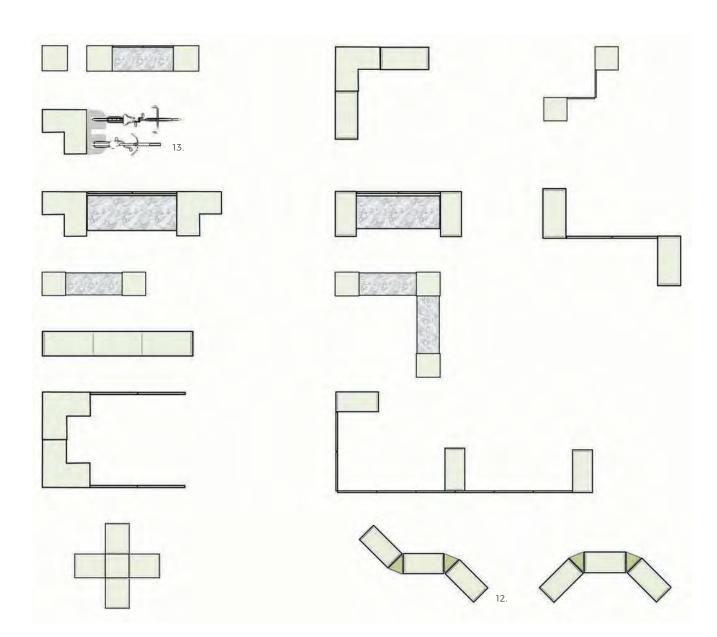

#### **HOW TO ORDER A POTTER**

POTTER IS A MODULAR SYSTEM FOR THE REALIZATION OF FLOWERS ON TERRACES, WALL-MOUNTED GARDENS AND COTTLED AREAS. THE SYSTEM IS COMPOSED OF MODULAR COMPONENTS WHICH

WALLS, FEET, STEEL BOTTOM AND WATER RESERVE EQUIPMENT.
YOU CAN REALIZE EVERY FORM DESIRED AS IN THE DIAGRAMS
HERE BELOW.

TO DESIGN THE MODULAR FLOWERS AND IN THE CALCULATION OF THE PRICE YOU MUST TAKE ACCOUNT THAT THE MODULES ARE COMING WITH: 4 OR 3 OR 2 WALLS.

EVEN THE CALCULATION OF THE QUOTES IS BASED ON MODULES OF 4 3 2 WALLS.

YOU CAN REALIZE:

SQUARE FLOWERS WITH 4 WALLS (50X50CM)

STRONG AND LONG PLANTERS COMPOSED OF A ROW OF MODULES THEREFORE THE HEAD MODULES ARE COMPOSED OF 3 WALLS WHILE MODULES INTERMEDIATE OF 2 WALLS

CORNER FIORIERE COMPOSTE DA

MODULES OF 3 OR 2 WALLS (ONLY ON REQUEST).

- (1) MODULE CM 50X50 H 40 ON REQUEST H 90 WITH DECOR TO CORNERS.
- (2) MODULE CM 60X30 H 40 (WITH OR WITHOUT DECORATION).
- (3) CORNER COMPOSITIONS ON PROJECT.
- (4 14) COMPOSITIONS WITH MODULES 50X50 AND 60X50.
- (5 6) PANEL MODULE WITH STEEL SEAT AND GRES CM 120 X 45.
- (6) ANGLE POTTER CM 70.
- (7) WHEELS KIT: BOTTOM WITH NON-VIEWED RECESSED WHEELS.
- (8) SHORT WALLS WITH OR WITHOUT DECORATION.
- (9) WATER RESERVE.
- (10 11) MODULAR FRANGIVISTA / WIND FIXED ON THE SIDE OR ABOVE THE FIORIERA.
- (12) MODULES FOR CORNER COMPOSITION 45  $^{\circ}$ .
- (13) ANGULAR POTTER MOUNTING DOOR KIT 70.