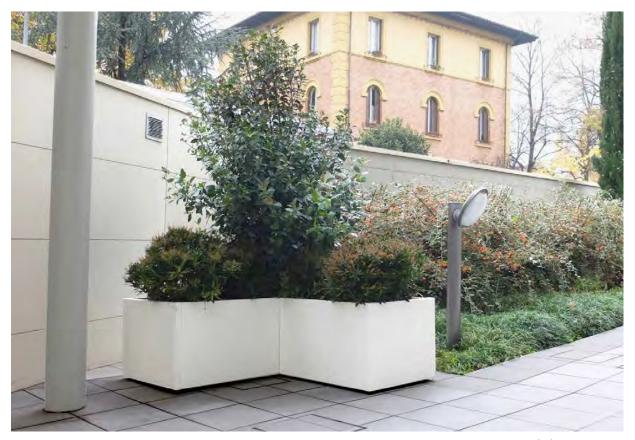

YOU CAN REALIZE:

SQUARE FLOWERS WITH 4 WALLS (50X50CM)

STRONG AND LONG PLANTERS COMPOSED OF A ROW OF MODULES THEREFORE THE HEAD MODULES ARE COMPOSED OF 3 WALLS WHILE MODULES INTERMEDIATE OF 2 WALLS

CORNER FIORIERE COMPOSTE DA

MODULES OF 3 OR 2 WALLS (ONLY ON REQUEST).