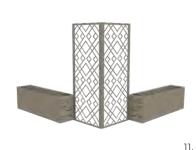

## Windbreack

Steel slideway of different heights (see FRANGI model) fixed to the side using the potter decoration or above the planter by mounting the appropriate supports.

- (1) MODULE CM 50X50 H 40 ON REQUEST H 90 WITH DECOR TO CORNERS.
- (2) MODULE CM 60X30 H 40 (WITH OR WITHOUT DECORATION).
- (3) CORNER COMPOSITIONS ON PROJECT.
- (4 14) COMPOSITIONS WITH MODULES 50X50 AND 60X50.
- (5 6) PANEL MODULE WITH STEEL SEAT AND GRES CM 120 X 45.
- (6) ANGLE POTTER CM 70.
- (7) WHEELS KIT: BOTTOM WITH NON-VIEWED RECESSED WHEELS.
- (8) SHORT WALLS WITH OR WITHOUT DECORATION.
- (9) WATER RESERVE.
- (10 11) MODULAR FRANGIVISTA / WIND FIXED ON THE SIDE OR ABOVE THE FIORIERA.
- (12) MODULES FOR CORNER COMPOSITION 45  $^{\circ}$ .
- (13) ANGULAR POTTER MOUNTING DOOR KIT 70.