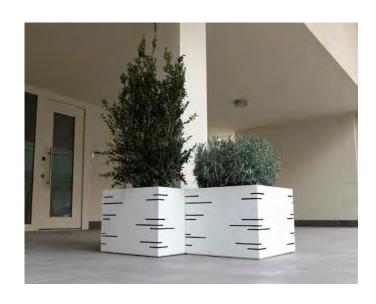

# potter

potter
50 X 50 H 40 MINUS 120
POT FIVE

### Potter

Modular planter in **galvanized sheet** (powder coating) **40 cm** high freely modular for individual creations, composed at an angle and in line length without limits. The modular components make assembly and transport to the floor simple and practical, each one being **60 cm long** and weighing only a few kg.

## **Finishes**

The POTTER model has walls with modern decoration composed of irregular horizontal carvings that also function as coupling and fixing between modules and accessories. Smooth walls without decorations are also available.