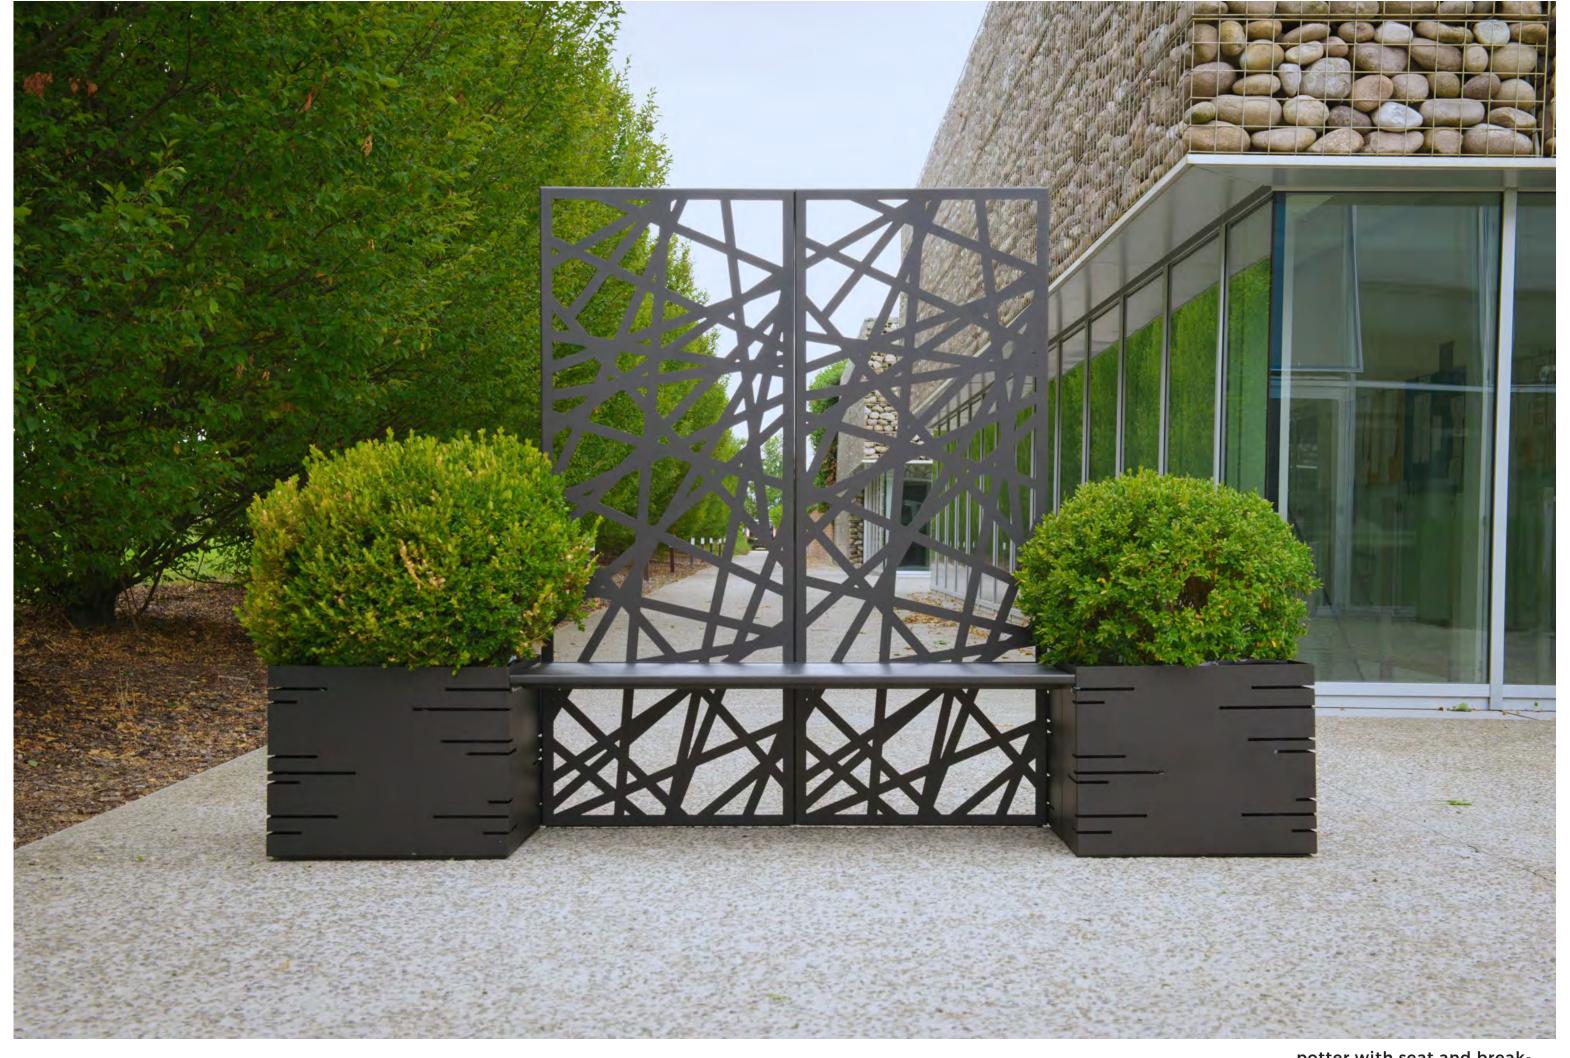

## **Bench**

Bench in steel and stoneware 120x45 cm.

## Windbreack

Steel slideway of different heights (see FRANGI model) fixed to the side using the potter decoration or above the planter by mounting the appropriate supports.

potter with seat and breakout<sub>50X60 H40 SESSION 120CM</sub>

corner composition

potter 50x50 h40

ON EVERY SIDE OF THE
POTTER CORNER MODULE
YOU CAN FIX THE LONG
SIZING 120 CM IN STEEL AND
PORCELAIN STONEWARE