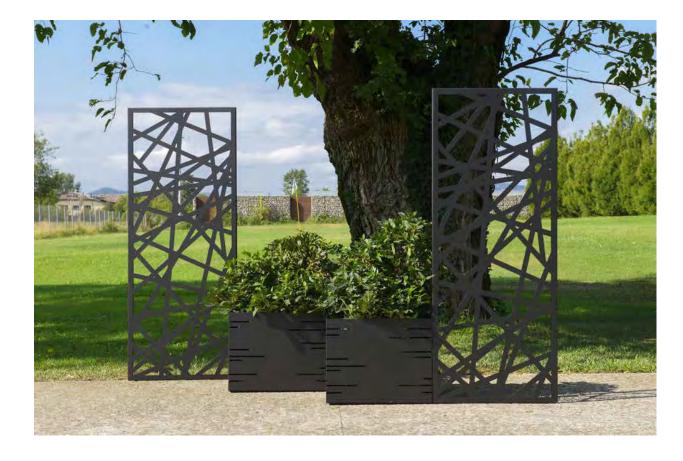

## Windbreack

Steel slideway of different heights (see FRANGI model) fixed to the side using the potter decoration or above the planter by mounting the appropriate supports.