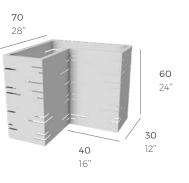

## **Technical data**

The modular POTTER modules are **40 cm** high and **60 cm** long, while the depth can be **35 or 50 cm**. The **50x50 cm** square module can be a single planter, also used as ballast for pergolas (see model PERGO POTTER), as well as acting as a corner module in the compositions. In the calculation of "full" KGs, the laying on bottom of expanded clay and light gardening soil was considered in addition to the weight of the plants and water. On request different formats for the realization of specific projects.

- (1) MODULE CM 50X50 H 40 ON REQUEST H 90 WITH DECOR TO CORNERS.
- (2) MODULE CM 60X30 H 40 (WITH OR WITHOUT DECORATION).
- (3) CORNER COMPOSITIONS ON PROJECT.
- (4 14) COMPOSITIONS WITH MODULES 50X50 AND 60X50.
- (5 6) PANEL MODULE WITH STEEL SEAT AND GRES CM 120 X 45.
- (6) ANGLE POTTER CM 70.
- (7) WHEELS KIT: BOTTOM WITH NON-VIEWED RECESSED WHEELS.
- (8) SHORT WALLS WITH OR WITHOUT DECORATION.
- (9) WATER RESERVE.
- (10 11) MODULAR FRANGIVISTA / WIND FIXED ON THE SIDE OR ABOVE THE FIORIERA.
- (12) MODULES FOR CORNER COMPOSITION 45  $^{\circ}$ .
- (13) ANGULAR POTTER MOUNTING DOOR KIT 70.