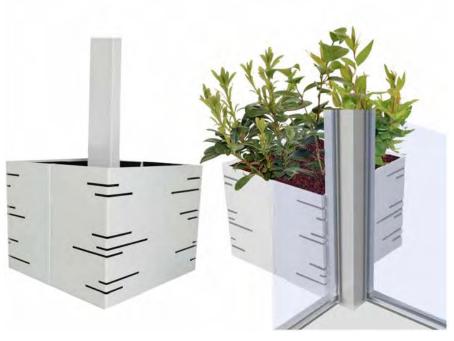

### Potter

Modular planter in **galvanized sheet** (powder coating) **40 cm** high freely modular for individual creations, composed at an angle and in line length without limits. The modular components make assembly and transport to the floor simple and practical, each one being **60 cm long** and weighing only a few kg.

## **Modularity**

The modular components are assembled together thanks to flanges fixed to each other with screws and nuts not visible in the planter. The internal structure of POTTER planters compositions has no internal walls in order to allow free and natural diffusion of the roots as on the ground in a flower bed. The bottom is in **steel** and the inner walls are coated with an insulating panel **10 mm** to avoid contact with the walls of the mold and keeping cool the soil even in summer.

### **Accessories**

The side interior walls are coated with an insulating panel. On the bottom there is a watertight **PVC** bag with **adjustable** height drain which determines the amount of water reserve on the bottom.