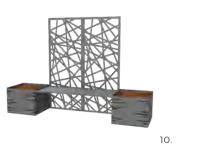

## **Bench**

Bench in steel and stoneware 120x45 cm.

## Windbreack

Steel slideway of different heights (see FRANGI model) fixed to the side using the potter decoration or above the planter by mounting the appropriate supports.