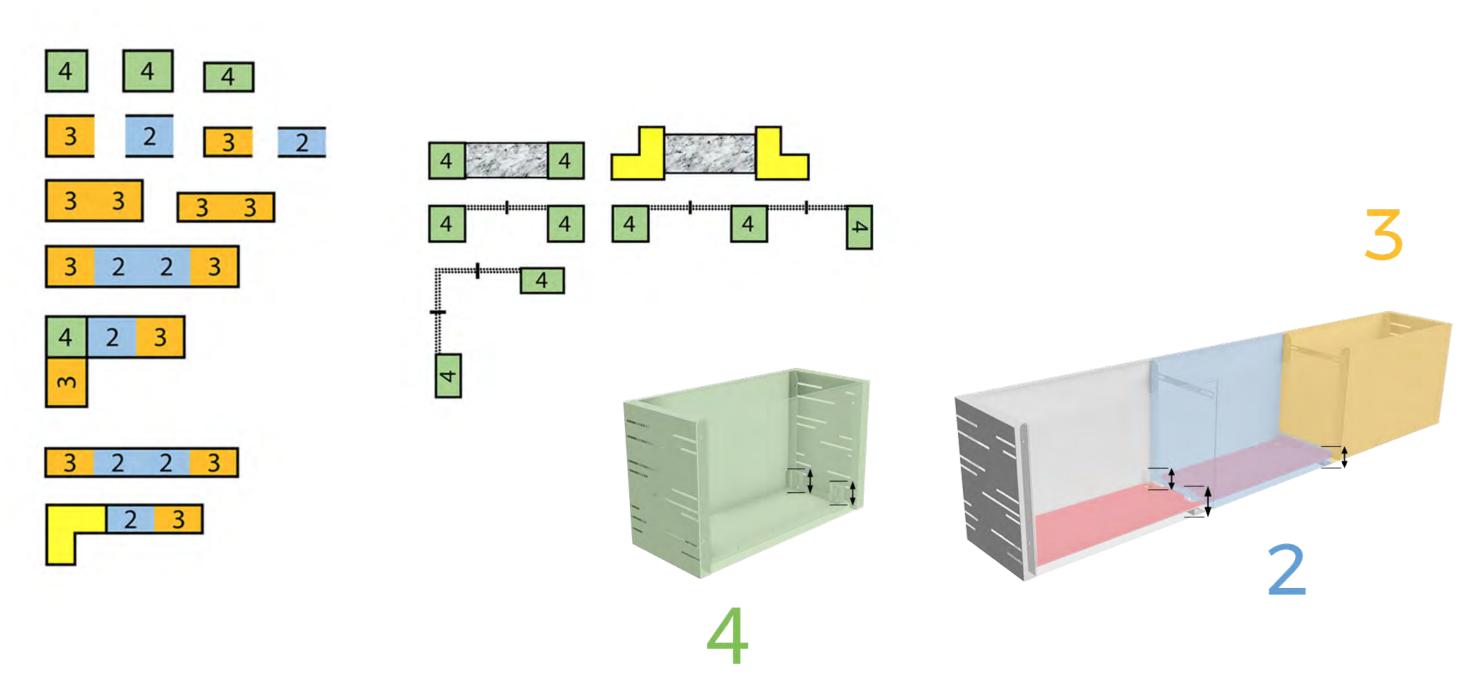

#### **HOW TO ORDER A POTTER**

POTTER IS A MODULAR SYSTEM FOR THE REALIZATION OF FLOWERS ON TERRACES, WALL-MOUNTED GARDENS AND COTTLED AREAS. THE SYSTEM IS COMPOSED OF MODULAR COMPONENTS WHICH

WALLS, FEET, STEEL BOTTOM AND WATER RESERVE EQUIPMENT.
YOU CAN REALIZE EVERY FORM DESIRED AS IN THE DIAGRAMS
HERE BELOW.

TO DESIGN THE MODULAR FLOWERS AND IN THE CALCULATION OF THE PRICE YOU MUST TAKE ACCOUNT THAT THE MODULES ARE COMING WITH: 4 OR 3 OR 2 WALLS.

EVEN THE CALCULATION OF THE QUOTES IS BASED ON MODULES OF 4 3 2 WALLS.

YOU CAN REALIZE:

SQUARE FLOWERS WITH 4 WALLS (50X50CM)

STRONG AND LONG PLANTERS COMPOSED OF A ROW OF MODULES THEREFORE THE HEAD MODULES ARE COMPOSED OF 3 WALLS WHILE MODULES INTERMEDIATE OF 2 WALLS

CORNER FIORIERE COMPOSTE DA

MODULES OF 3 OR 2 WALLS (ONLY ON REQUEST).

- (1) MODULE CM 50X50 H 40 ON REQUEST H 90 WITH DECOR TO CORNERS.
- (2) MODULE CM 60X30 H 40 (WITH OR WITHOUT DECORATION).
- (3) CORNER COMPOSITIONS ON PROJECT.
- (4 14) COMPOSITIONS WITH MODULES 50X50 AND 60X50.
- (5 6) PANEL MODULE WITH STEEL SEAT AND GRES CM 120 X 45.
- (6) ANGLE POTTER CM 70.
- (7) WHEELS KIT: BOTTOM WITH NON-VIEWED RECESSED WHEELS.
- (8) SHORT WALLS WITH OR WITHOUT DECORATION.
- (9) WATER RESERVE.
- (10 11) MODULAR FRANGIVISTA / WIND FIXED ON THE SIDE OR ABOVE THE FIORIERA.
- (12) MODULES FOR CORNER COMPOSITION 45  $^{\circ}$ .
- (13) ANGULAR POTTER MOUNTING DOOR KIT 70.