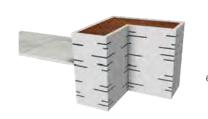

## **Modularity**

The modular components are assembled together thanks to flanges fixed to each other with screws and nuts not visible in the planter. The internal structure of POTTER planters compositions has no internal walls in order to allow free and natural diffusion of the roots as on the ground in a flower bed. The bottom is in **steel** and the inner walls are coated with an insulating panel **10 mm** to avoid contact with the walls of the mold and keeping cool the soil even in summer.

### **Accessories**

The side interior walls are coated with an insulating panel. On the bottom there is a watertight **PVC** bag with **adjustable** height drain which determines the amount of water reserve on the bottom.

### Feet

The steel feet are adjustable in height ( **from zero to 3 cm** ) and adaptable to any type of flooring. Feet with higher excursion are available on request.

## **Finishes**

The POTTER model has walls with modern decoration composed of irregular horizontal carvings that also function as coupling and fixing between modules and accessories. Smooth walls without decorations are also available.