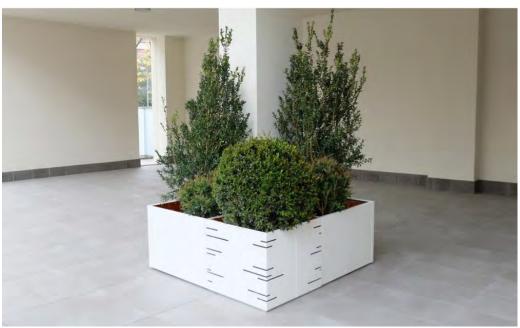

## **Technical data**

The modular POTTER modules are **40 cm** high and **60 cm** long, while the depth can be **35 or 50 cm**. The **50x50 cm** square module can be a single planter, also used as ballast for pergolas (see model PERGO POTTER), as well as acting as a corner module in the compositions. In the calculation of "full" KGs, the laying on bottom of expanded clay and light gardening soil was considered in addition to the weight of the plants and water. On request different formats for the realization of specific projects.

potter with seat and breakout<sub>50X60 H40 SESSION 120CM</sub>

corner composition

potter 50x50 h40

ON EVERY SIDE OF THE
POTTER CORNER MODULE
YOU CAN FIX THE LONG
SIZING 120 CM IN STEEL AND
PORCELAIN STONEWARE