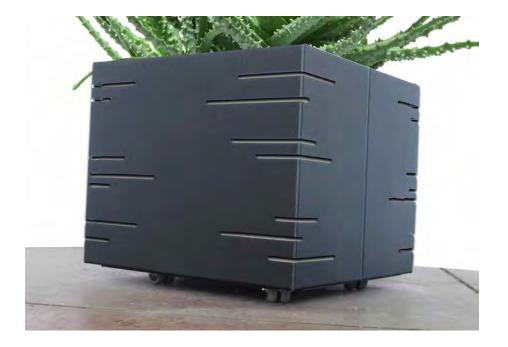

### Potter

Modular planter in **galvanized sheet** (powder coating) **40 cm** high freely modular for individual creations, composed at an angle and in line length without limits. The modular components make assembly and transport to the floor simple and practical, each one being **60 cm long** and weighing only a few kg.

## **Finishes**

The POTTER model has walls with modern decoration composed of irregular horizontal carvings that also function as coupling and fixing between modules and accessories. Smooth walls without decorations are also available.