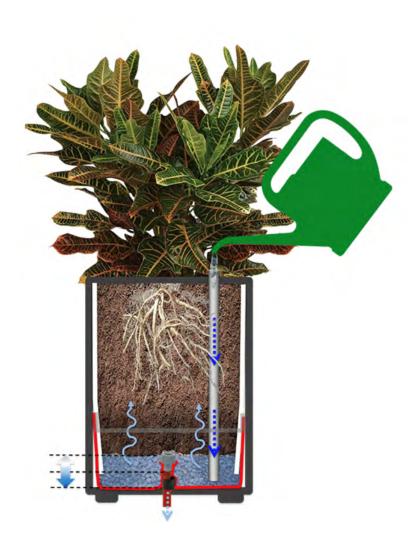

### **Accessories**

The side interior walls are coated with an insulating panel. On the bottom there is a watertight **PVC** bag with **adjustable** height drain which determines the amount of water reserve on the bottom.

# Self-watering system and drainage

The drain is connected to a rubber holder; in this way the excess water is discharged and can be channeled and conveyed to the nearest drain of the terrace without wetting the floor.

WITHIN THE MODULAR COMPOSITIONS, THERE ARE NO INTERMEDIATE WALLS, THE ROOTS OF PLANTS WILL GROW FREELY.

A PVC TUB WITH A WATER RESERVE FUNCTION IS PROVIDED TO BE INSERTED ON THE BOTTOM BEFORE PAYING THE EXPANDED CLAY AND TERRICCI.