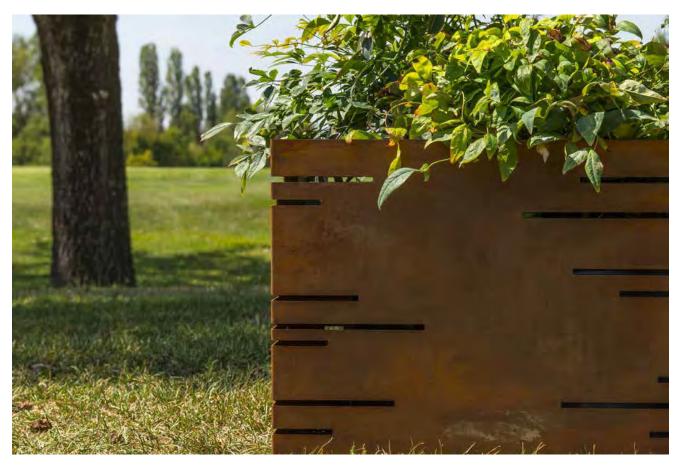

# potter

potter
50 X 50 H 40 MINUS 120
POT FIVE

## panco potter

50 X 50 H 40 MINUS 120 POT FIVE

potter P50X50
ACCIAIO CORTEN

## **Finishes**

The POTTER model has walls with modern decoration composed of irregular horizontal carvings that also function as coupling and fixing between modules and accessories. Smooth walls without decorations are also available.