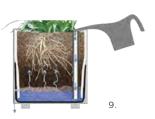

### **Accessories**

The side interior walls are coated with an insulating panel. On the bottom there is a watertight **PVC** bag with **adjustable** height drain which determines the amount of water reserve on the bottom.

# Self-watering system and drainage

The drain is connected to a rubber holder; in this way the excess water is discharged and can be channeled and conveyed to the nearest drain of the terrace without wetting the floor.

WITHIN THE MODULAR COMPOSITIONS, THERE ARE NO INTERMEDIATE WALLS, THE ROOTS OF PLANTS WILL GROW FREELY.

A PVC TUB WITH A WATER RESERVE FUNCTION IS PROVIDED TO BE INSERTED ON THE BOTTOM BEFORE PAYING THE EXPANDED CLAY AND TERRICCI.