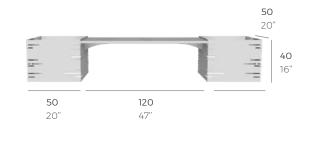

## Wheels

Pivoting wheels can be mounted ( **50x50** model only ). Bench in **steel** and **stoneware 120x45 cm** (on request).

## **Bench**

Bench in steel and stoneware 120x45 cm.