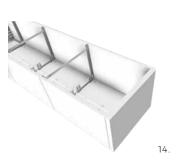

potter with seat and breakout<sub>50X60 H40 SESSION 120CM</sub>

corner composition

potter 50x50 h40

ON EVERY SIDE OF THE
POTTER CORNER MODULE
YOU CAN FIX THE LONG
SIZING 120 CM IN STEEL AND
PORCELAIN STONEWARE

AT EVERY SIDE OF CORNER
MODULE CAN BE FIXED I
POTTER MODULES WITHOUT
DECORO, CREATING
THEREFORE ELEGANT
COMPOSITIONS

WITH THE POTTER
MODULE WITHOUT
DECORATION YES
THEY CAN MAKE ONLINE
COMPOSITIONS, WHERE
THE FEET
ADJUSTABLE NON-VISUAL
COMPENSATION LE
PAVEMENT OF PAVING