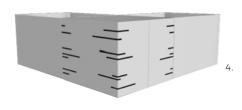

## **Finishes**

The POTTER model has walls with modern decoration composed of irregular horizontal carvings that also function as coupling and fixing between modules and accessories. Smooth walls without decorations are also available.

## **Modularity**

The modular components are assembled together thanks to flanges fixed to each other with screws and nuts not visible in the planter. The internal structure of POTTER planters compositions has no internal walls in order to allow free and natural diffusion of the roots as on the ground in a flower bed. The bottom is in **steel** and the inner walls are coated with an insulating panel **10 mm** to avoid contact with the walls of the mold and keeping cool the soil even in summer.