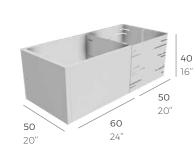

### Potter

Modular planter in **galvanized sheet** (powder coating) **40 cm** high freely modular for individual creations, composed at an angle and in line length without limits. The modular components make assembly and transport to the floor simple and practical, each one being **60 cm long** and weighing only a few kg.

## **Technical data**

The modular POTTER modules are **40 cm** high and **60 cm** long, while the depth can be **35 or 50 cm**. The **50x50 cm** square module can be a single planter, also used as ballast for pergolas (see model PERGO POTTER), as well as acting as a corner module in the compositions. In the calculation of "full" KGs, the laying on bottom of expanded clay and light gardening soil was considered in addition to the weight of the plants and water. On request different formats for the realization of specific projects.