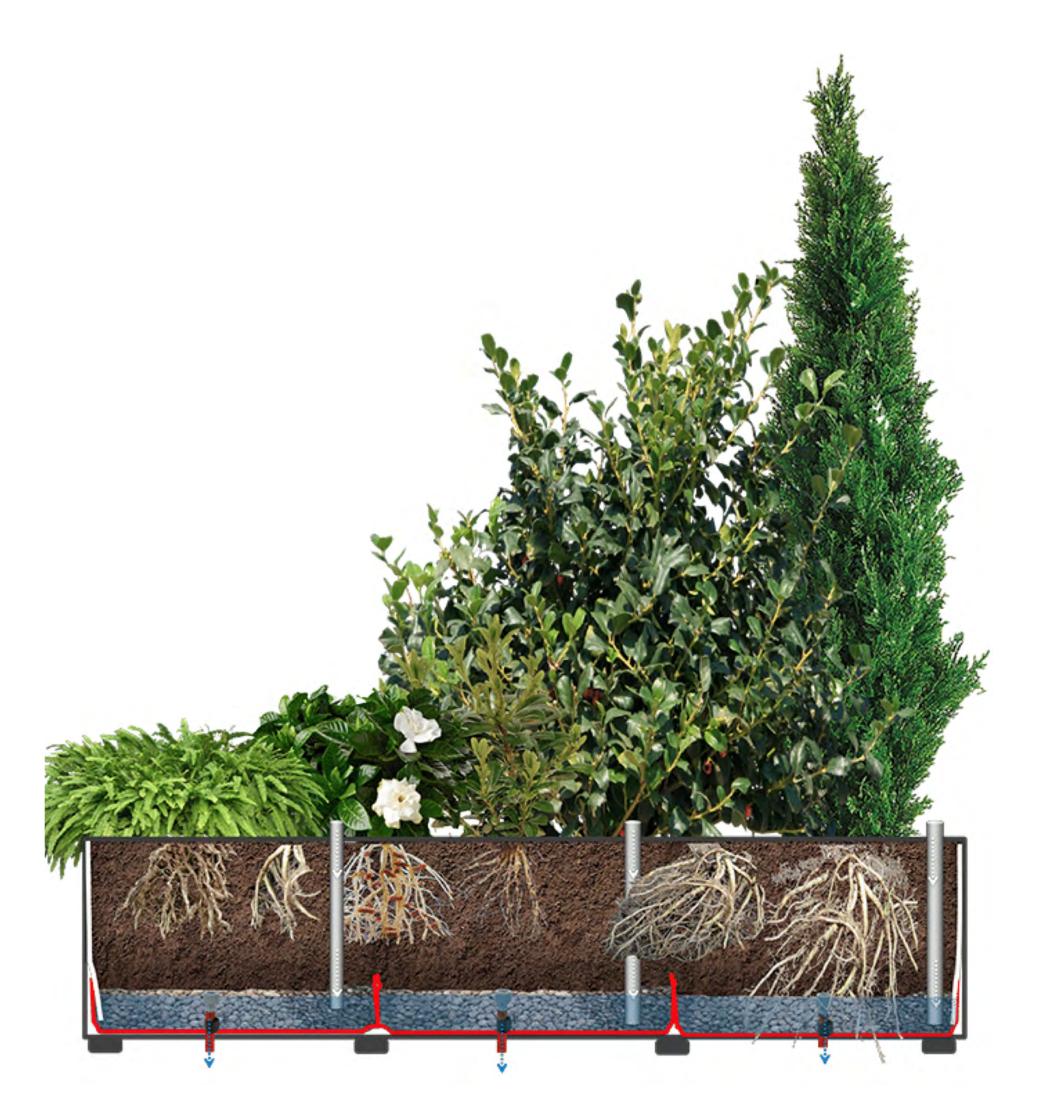

## **Modularity**

The modular components are assembled together thanks to flanges fixed to each other with screws and nuts not visible in the planter. The internal structure of POTTER planters compositions has no internal walls in order to allow free and natural diffusion of the roots as on the ground in a flower bed. The bottom is in **steel** and the inner walls are coated with an insulating panel **10 mm** to avoid contact with the walls of the mold and keeping cool the soil even in summer.

## **Technical data**

The modular POTTER modules are **40 cm** high and **60 cm** long, while the depth can be **35 or 50 cm**. The **50x50 cm** square module can be a single planter, also used as ballast for pergolas (see model PERGO POTTER), as well as acting as a corner module in the compositions. In the calculation of "full" KGs, the laying on bottom of expanded clay and light gardening soil was considered in addition to the weight of the plants and water. On request different formats for the realization of specific projects.

WITHIN THE MODULAR COMPOSITIONS, THERE ARE NO INTERMEDIATE WALLS, THE ROOTS OF PLANTS WILL GROW FREELY.

A PVC TUB WITH A WATER RESERVE FUNCTION IS PROVIDED TO BE INSERTED ON THE BOTTOM BEFORE PAYING THE EXPANDED CLAY AND TERRICCI.