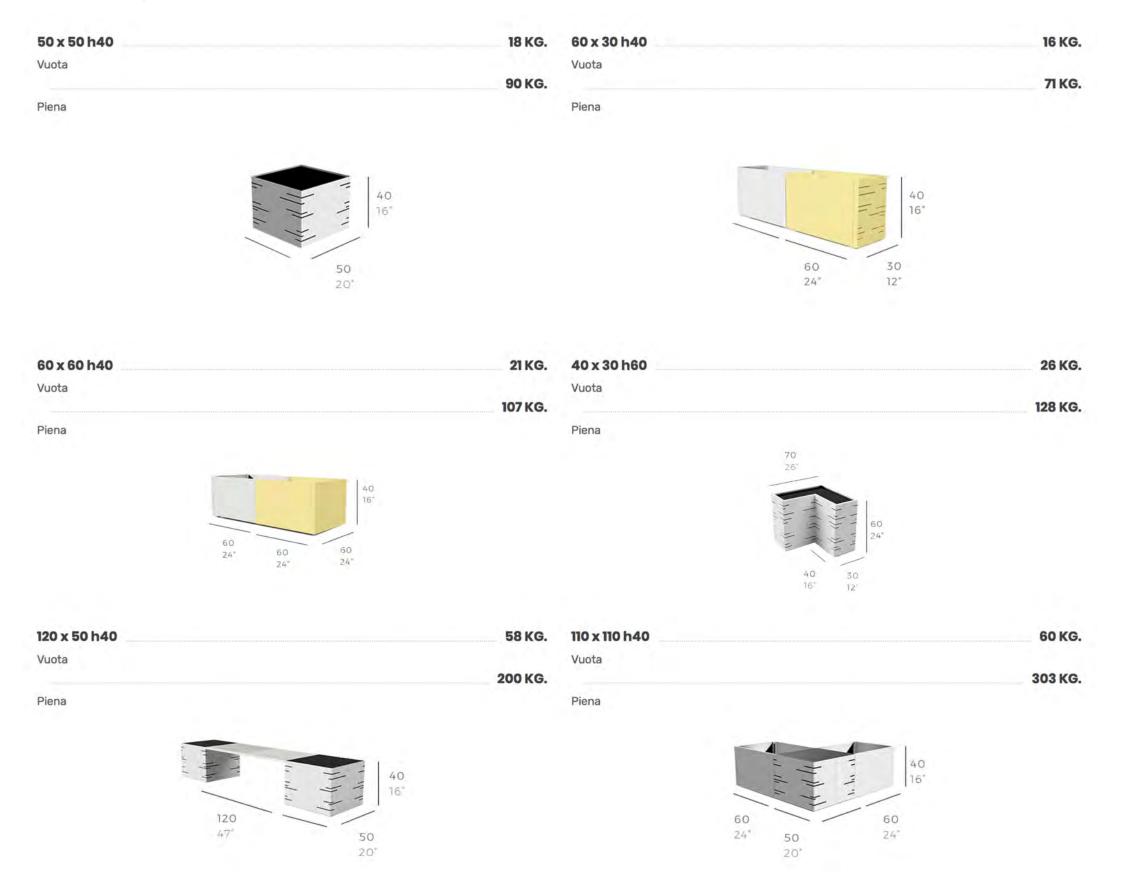

# potter

potter
50 X 50 H 40 MINUS 120
POT FIVE

### Potter

Modular planter in **galvanized sheet** (powder coating) **40 cm** high freely modular for individual creations, composed at an angle and in line length without limits. The modular components make assembly and transport to the floor simple and practical, each one being **60 cm long** and weighing only a few kg.

## **Modularity**

The modular components are assembled together thanks to flanges fixed to each other with screws and nuts not visible in the planter. The internal structure of POTTER planters compositions has no internal walls in order to allow free and natural diffusion of the roots as on the ground in a flower bed. The bottom is in **steel** and the inner walls are coated with an insulating panel **10 mm** to avoid contact with the walls of the mold and keeping cool the soil even in summer.

## **Technical data**

The modular POTTER modules are **40 cm** high and **60 cm** long, while the depth can be **35 or 50 cm**. The **50x50 cm** square module can be a single planter, also used as ballast for pergolas (see model PERGO POTTER), as well as acting as a corner module in the compositions. In the calculation of "full" KGs, the laying on bottom of expanded clay and light gardening soil was considered in addition to the weight of the plants and water. On request different formats for the realization of specific projects.