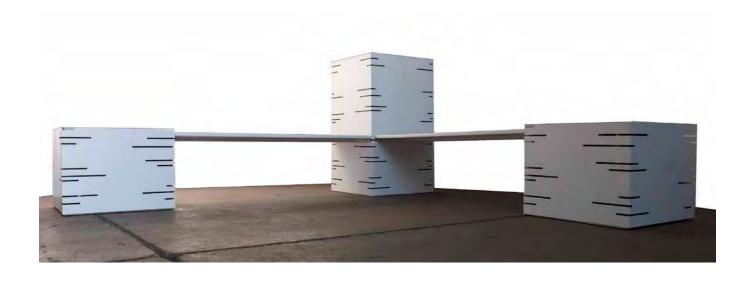

## Wheels

Pivoting wheels can be mounted ( **50x50** model only ). Bench in **steel** and **stoneware 120x45 cm** (on request).

## **Bench**

Bench in steel and stoneware 120x45 cm.

## Windbreack

Steel slideway of different heights (see FRANGI model) fixed to the side using the potter decoration or above the planter by mounting the appropriate supports.